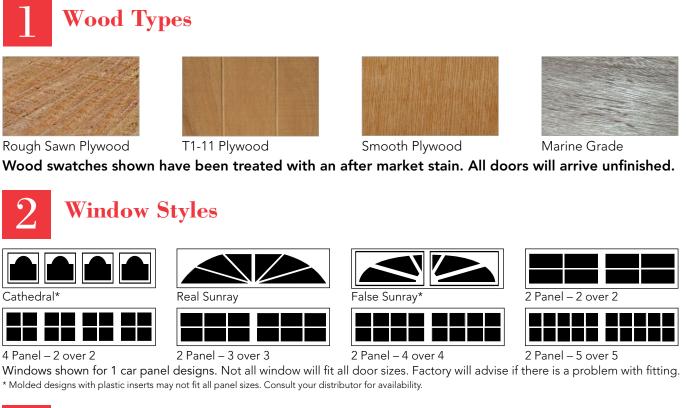

# Traditional Wood COLLECTION



Model 3200, smooth plywood, Real Sunray windows

# MODEL 3200

#### Premium flush panel wood garage doors with modern simplicity.

- Exterior wood finish Smooth plywood; • priming options available. External panels are pressure-bonded to framework with high-strength, waterproof adhesive.
- Primed finish available on all models
- Interior Smooth plywood, rough sawn plywood, T1-11
- Rust resistant track and hardware are constructed of hot-dipped galvanized steel
- Backed by one year limited warranty •

#### Natural wood



#### Primed wood



## The Genuine. The Original.



## Traditional Wood COLLECTION

### Select your door panel style, color and windows



## **Door Construction**

| Exterior                                   | Interior               | Frame   | Total Thickness | Priming                 |
|--------------------------------------------|------------------------|---------|-----------------|-------------------------|
| 3/8" Rough Sawn<br>Plywood                 | 1/4" Smooth<br>Plywood | 1-1/16" | 1.6875"         | Not Primed,<br>Standard |
| 5/8" T1-11<br>Plywood with 1/4"<br>Grooves | 1/4" Smooth<br>Plywood | 1-1/16″ | 1.9375"         | Not Primed,<br>Standard |
| 1/4" Smooth<br>Plywood                     | 1/4" Smooth<br>Plywood | 1-1/16″ | 1.5625"         | Not Primed,<br>Standard |
| 3/8″ Marine<br>Grade                       | 1/4" Smooth<br>Plywood | 1-1/16″ | 1.6875″         | Not Primed,<br>Standard |

- Distinctive e