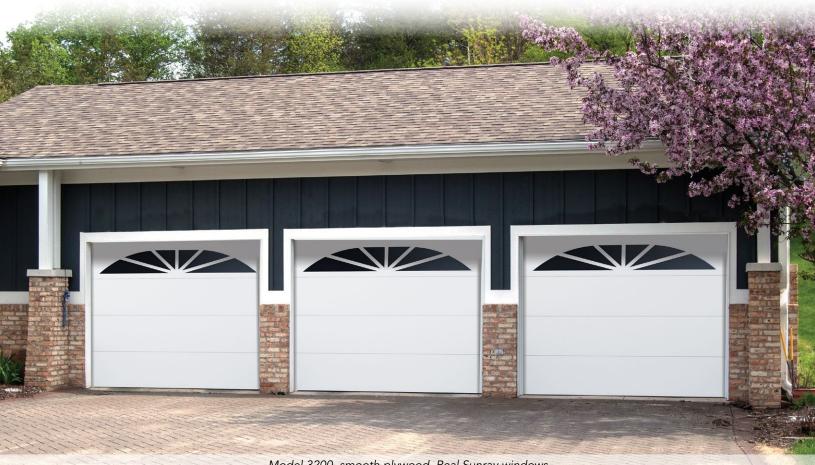

# Traditional Wood COLLECTION

Model 3200, smooth plywood, Real Sunray windows

# MODEL 3200

#### Premium flush panel wood garage doors with modern simplicity.

- Exterior wood finish Smooth plywood; • priming options available. External panels are pressure-bonded to framework with high-strength, waterproof adhesive.
- Primed finish available on all models
- Interior Smooth plywood, rough sawn plywood, T1-11
- Rust resistant track and hardware are constructed of hot-dipped galvanized steel
- Backed by one year limited warranty •