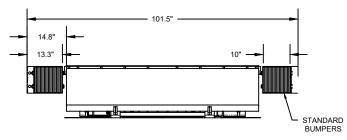

TOP VIEW

FRONT ELEVATION

SIDE VIEW

| LIP SIZE | "M"   |
|----------|-------|
| 16"      | 18.5" |
| 18"      | 20.5" |
|          |       |

| OPTIONS                 |                                               |  |  |  |
|-------------------------|-----------------------------------------------|--|--|--|
| DOOR WIDTH              |                                               |  |  |  |
| DOOR HEIGHT             |                                               |  |  |  |
| BUMPER OPTIONS          | ☐ LAMINATED UPGRADED ☐ STEEL FACED ☐ STANDARD |  |  |  |
| WEATHER SEAL<br>OPTIONS | ☐ BRUSH ☐ NEOPRENE ☐ CHAIN HOLE               |  |  |  |