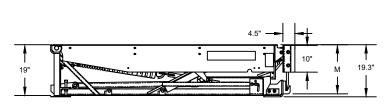

TOP VIEW

FRONT ELEVATION

SIDE VIEW

| LIP SIZE | "M"   |
|----------|-------|
| 16"      | 18.5" |
| 18"      | 20.5" |
|          |       |

| OPTIONS                 |                                               |  |  |  |
|-------------------------|-----------------------------------------------|--|--|--|
| DOOR WIDTH              |                                               |  |  |  |
| DOOR HEIGHT             |                                               |  |  |  |
| BUMPER OPTIONS          | ☐ LAMINATED UPGRADED ☐ STEEL FACED ☐ STANDARD |  |  |  |
| WEATHER SEAL<br>OPTIONS | ☐ BRUSH ☐ NEOPRENE ☐ CHAIN HOLE               |  |  |  |