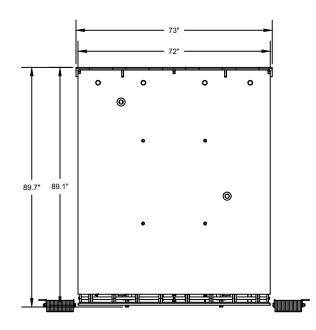

TOP VIEW

FRONT ELEVATION

SIDE VIEW

| LIP SIZE | "M"   |
|----------|-------|
| 16"      | 18.5" |
| 18"      | 20.5" |
|          |       |

| OPTIONS                 |                                               |  |  |  |
|-------------------------|-----------------------------------------------|--|--|--|
| DOOR WIDTH              |                                               |  |  |  |
| DOOR HEIGHT             |                                               |  |  |  |
| BUMPER OPTIONS          | ☐ LAMINATED UPGRADED ☐ STEEL FACED ☐ STANDARD |  |  |  |
| WEATHER SEAL<br>OPTIONS | ☐ BRUSH ☐ NEOPRENE ☐ CHAIN HOLE               |  |  |  |