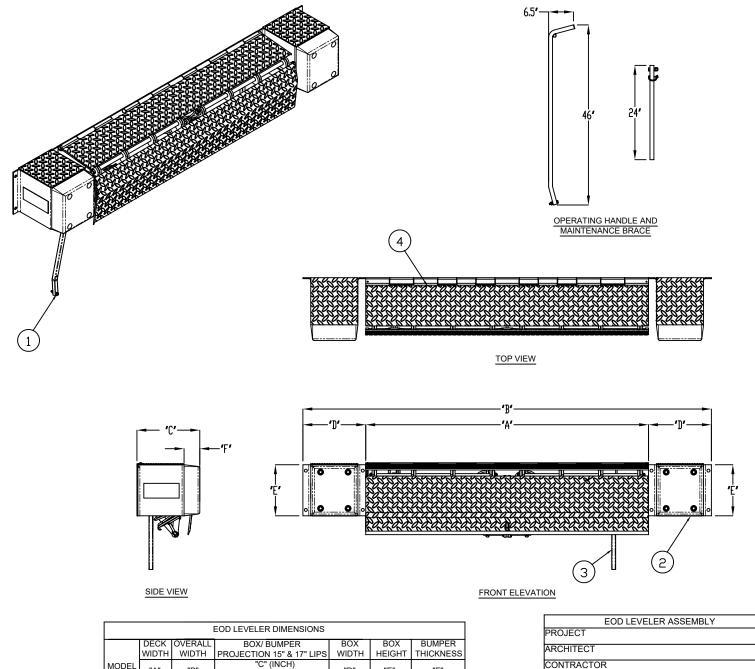

TEXTURED POWDER COATED DIAMOND PLATED SURFACE PROVIDES ENHANCED TRACTION AND INCREASE NON-SLIP PROTECTION.

## LEGEND:

- 1. OPERATING HANDLE ASSEMBLY
- 2. HEAVY-DUTY BUMPER BLOCKS AND MOLDED BUMPERS
- 3. MAINTENANCE BRACE
- 4. SAFETY TREAD

|       | EOD LEVELER DIMENSIONS |                  |                                          |                   |               |               |                     |  |  |  |
|-------|------------------------|------------------|------------------------------------------|-------------------|---------------|---------------|---------------------|--|--|--|
|       | DECK<br>WIDTH          | OVERALL<br>WIDTH | BOX/ BUMPER<br>PROJECTION 15" & 17" LIPS |                   | BOX<br>WIDTH  | BOX<br>HEIGHT | BUMPER<br>THICKNESS |  |  |  |
| MODEL | "A"<br>(INCH)          | "B"<br>(INCH)    | "C" (<br>STANDARD<br>CROWN               | CROWN<br>OPTION 2 | "D"<br>(INCH) | "E"<br>(INCH) | "F"<br>(INCH)       |  |  |  |
| E66R  | 66                     | 98               | 16                                       | 17                | 16            | 13            | 4                   |  |  |  |
| E72R  | 72                     | 104              | 16                                       | 17                | 16            | 13            | 4                   |  |  |  |

| EOD LEVELER ASSEMBLY |       |                          |  |  |  |  |
|----------------------|-------|--------------------------|--|--|--|--|
| PROJECT              |       |                          |  |  |  |  |
| ARCHITECT            |       |                          |  |  |  |  |
| CONTRACTOR           |       |                          |  |  |  |  |
| DISTRIBUTOR          |       |                          |  |  |  |  |
| PLANT                |       |                          |  |  |  |  |
| DIST. DWG. NO.       | DATE: | The Genuine. The Origina |  |  |  |  |
| SHEET                | BY:   | OTE REAL DOOR            |  |  |  |  |