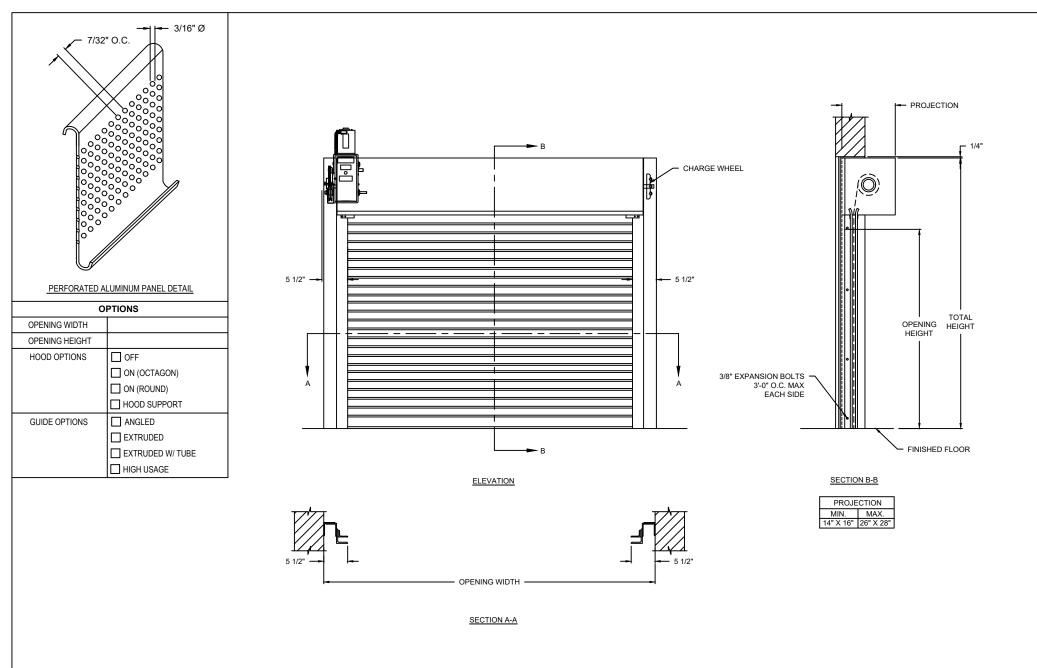

| DWG. NO. | DATE: | The Genuine. The Original. |
|----------|-------|----------------------------|
| SHEET    | BY:   | OAESHEWN DOOP              |

| COMPONENT  | MATERIAL                 | OPERATION         | NOTES:                                                         |
|------------|--------------------------|-------------------|----------------------------------------------------------------|
| CURTAIN    | ALUMINUM, CLEAR ANODIZED |                   | - ELECTRIC OPERATOR WITH AUTOMATIC EMERGENCY EGRESS; COMPLIANT |
| GUIDES     | EXTRUDED ALUMINUM        | MANUAL<br>PUSH UP | WITH IBC 1008.1.4.4 & NFPA 101                                 |
| BOTTOM BAR | CLEAR ANODIZED ALUMINUM  | ]                 |                                                                |

| DWG. NO. | DATE: | The Genuine. The Original. |
|----------|-------|----------------------------|
| SHEET    | BY:   | OAESHEWN DOOP              |

| COMPONENT  | MATERIAL                 | OPERATION | NOTES:                                                         |
|------------|--------------------------|-----------|----------------------------------------------------------------|
| CURTAIN    | ALUMINUM, CLEAR ANODIZED |           | - ELECTRIC OPERATOR WITH AUTOMATIC EMERGENCY EGRESS; COMPLIANT |
| GUIDES     | EXTRUDED ALUMINUM        | CRANK LH  | WITH IBC 1008.1.4.4 & NFPA 101                                 |
| BOTTOM BAR | CLEAR ANODIZED ALUMINUM  | ]         |                                                                |

| DWG. NO. | DATE: | The Genuine. The Original |
|----------|-------|---------------------------|
| SHEET    | BY:   | OVERHEAD DOOM             |

| COMPONENT  | MATERIAL                 | OPERATION | NOTES:                                                         |
|------------|--------------------------|-----------|----------------------------------------------------------------|
| CURTAIN    | ALUMINUM, CLEAR ANODIZED |           | - ELECTRIC OPERATOR WITH AUTOMATIC EMERGENCY EGRESS; COMPLIANT |
| GUIDES     | EXTRUDED ALUMINUM        | CRANK RH  | WITH IBC 1008.1.4.4 & NFPA 101                                 |
| BOTTOM BAR | CLEAR ANODIZED ALUMINUM  |           |                                                                |

| DWG. NO. | DATE: | The Genuine. The Original. |
|----------|-------|----------------------------|
| SHEET    | BY:   | POLESHI-WINDSOL            |

| COMPONENT  | MATERIAL                 | OPERATION         | NOTES:                                                         |
|------------|--------------------------|-------------------|----------------------------------------------------------------|
| CURTAIN    | ALUMINUM, CLEAR ANODIZED |                   | - ELECTRIC OPERATOR WITH AUTOMATIC EMERGENCY EGRESS; COMPLIANT |
| GUIDES     | EXTRUDED ALUMINUM        | CHAIN<br>HOIST LH | WITH IBC 1008.1.4.4 & NFPA 101                                 |
| BOTTOM BAR | CLEAR ANODIZED ALUMINUM  | 1                 |                                                                |

| DWG. NO. | DATE: | The Genuine. The Original. |
|----------|-------|----------------------------|
| SHEET    | BY:   | OAESHEWN COOK              |

| COMPONENT  | MATERIAL                 | OPERATION         | NOTES:                                                         |
|------------|--------------------------|-------------------|----------------------------------------------------------------|
| CURTAIN    | ALUMINUM, CLEAR ANODIZED |                   | - ELECTRIC OPERATOR WITH AUTOMATIC EMERGENCY EGRESS; COMPLIANT |
| GUIDES     | EXTRUDED ALUMINUM        | CHAIN<br>HOIST RH | WITH IBC 1008.1.4.4 & NFPA 101                                 |
| BOTTOM BAR | CLEAR ANODIZED ALUMINUM  | 1                 |                                                                |

| DWG. NO. | DATE: | The Genuine. The Original. |
|----------|-------|----------------------------|
| SHEET    | BY:   | OAESHEWN DOOP              |

| COMPONENT  | MATERIAL                 | OPERATION     | NOTES:                                                         |
|------------|--------------------------|---------------|----------------------------------------------------------------|
| CURTAIN    | ALUMINUM, CLEAR ANODIZED |               | - ELECTRIC OPERATOR WITH AUTOMATIC EMERGENCY EGRESS; COMPLIANT |
| GUIDES     | EXTRUDED ALUMINUM        | RHX FOH<br>LH | WITH IBC 1008.1.4.4 & NFPA 101                                 |
| BOTTOM BAR | CLEAR ANODIZED ALUMINUM  | ]             |                                                                |

| DWG. NO. | DATE: | The Genuine. The Original. |
|----------|-------|----------------------------|
| SHEET    | BY:   | OLE SHE VILLE              |

| COMPONENT  | MATERIAL                 | OPERATION     | NOTES:                                                                                        |
|------------|--------------------------|---------------|-----------------------------------------------------------------------------------------------|
| CURTAIN    | ALUMINUM, CLEAR ANODIZED |               | - ELECTRIC OPERATOR WITH AUTOMATIC EMERGENCY EGRESS; COMPLIANT WITH IBC 1008.1.4.4 & NFPA 101 |
| GUIDES     | EXTRUDED ALUMINUM        | RHX FOH<br>LH |                                                                                               |
| BOTTOM BAR | CLEAR ANODIZED ALUMINUM  | ]             |                                                                                               |