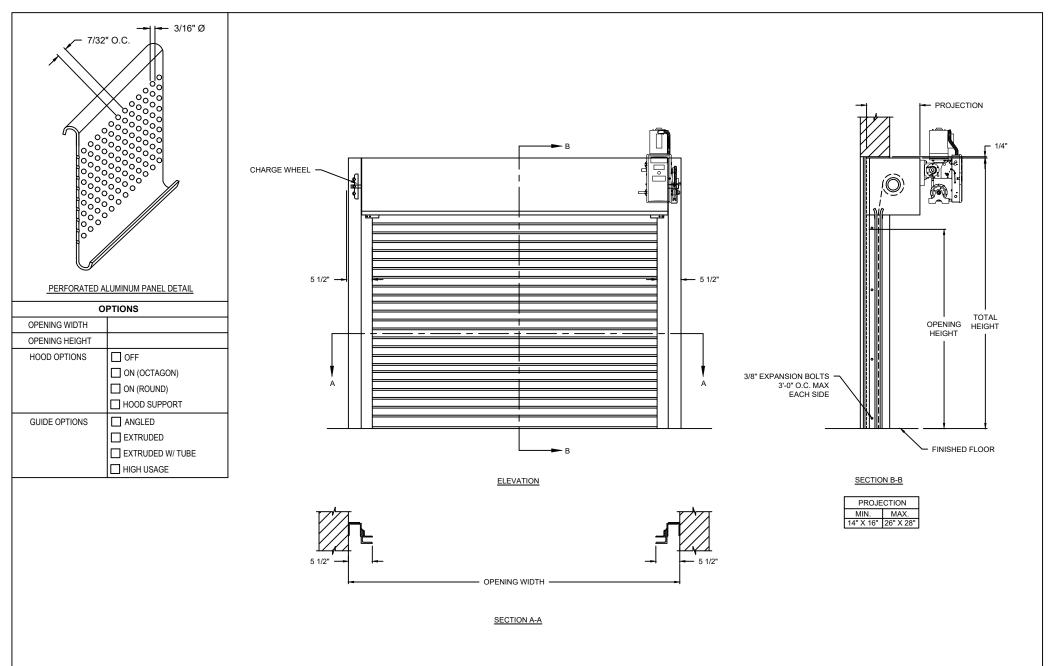

| DWG. NO. | DATE: | The Genuine. The Original. |
|----------|-------|----------------------------|
| SHEET    | BY:   | OAESHEWN DOOP              |

| COMPONENT  | MATERIAL                 | OPERATION         | NOTES:                                                         |
|------------|--------------------------|-------------------|----------------------------------------------------------------|
| CURTAIN    | ALUMINUM, CLEAR ANODIZED |                   | - ELECTRIC OPERATOR WITH AUTOMATIC EMERGENCY EGRESS; COMPLIANT |
| GUIDES     | EXTRUDED ALUMINUM        | MANUAL<br>PUSH UP | WITH IBC 1008.1.4.4 & NFPA 101                                 |
| BOTTOM BAR | CLEAR ANODIZED ALUMINUM  | ]                 |                                                                |

| DWG. NO. | DATE: | The Genuine. The Original. |
|----------|-------|----------------------------|
| SHEET    | BY:   | OAESHEWN DOOP              |

| COMPONENT  | MATERIAL                 | OPERATION | NOTES:                                                         |
|------------|--------------------------|-----------|----------------------------------------------------------------|
| CURTAIN    | ALUMINUM, CLEAR ANODIZED |           | - ELECTRIC OPERATOR WITH AUTOMATIC EMERGENCY EGRESS; COMPLIANT |
| GUIDES     | EXTRUDED ALUMINUM        | CRANK LH  | WITH IBC 1008.1.4.4 & NFPA 101                                 |
| BOTTOM BAR | CLEAR ANODIZED ALUMINUM  | ]         |                                                                |

| DWG. NO. | DATE: | The Genuine. The Original |
|----------|-------|---------------------------|
| SHEET    | BY:   | OVERHEAD DOOM             |

| COMPONENT  | MATERIAL                 | OPERATION | NOTES:                                                         |
|------------|--------------------------|-----------|----------------------------------------------------------------|
| CURTAIN    | ALUMINUM, CLEAR ANODIZED |           | - ELECTRIC OPERATOR WITH AUTOMATIC EMERGENCY EGRESS; COMPLIANT |
| GUIDES     | EXTRUDED ALUMINUM        | CRANK RH  | WITH IBC 1008.1.4.4 & NFPA 101                                 |
| BOTTOM BAR | CLEAR ANODIZED ALUMINUM  |           |                                                                |

| DWG. NO. | DATE: | The Genuine. The Original. |
|----------|-------|----------------------------|
| SHEET    | BY:   | POLESHI-WINDSOL            |

| COMPONENT  | MATERIAL                 | OPERATION         | NOTES:                                                         |
|------------|--------------------------|-------------------|----------------------------------------------------------------|
| CURTAIN    | ALUMINUM, CLEAR ANODIZED |                   | - ELECTRIC OPERATOR WITH AUTOMATIC EMERGENCY EGRESS; COMPLIANT |
| GUIDES     | EXTRUDED ALUMINUM        | CHAIN<br>HOIST LH | WITH IBC 1008.1.4.4 & NFPA 101                                 |
| BOTTOM BAR | CLEAR ANODIZED ALUMINUM  | 1                 |                                                                |

| DWG. NO. | DATE: | The Genuine. The Original. |
|----------|-------|----------------------------|
| SHEET    | BY:   | OAESHEWN COOK              |

| COMPONENT  | MATERIAL                 | OPERATION         | NOTES:                                                         |
|------------|--------------------------|-------------------|----------------------------------------------------------------|
| CURTAIN    | ALUMINUM, CLEAR ANODIZED |                   | - ELECTRIC OPERATOR WITH AUTOMATIC EMERGENCY EGRESS; COMPLIANT |
| GUIDES     | EXTRUDED ALUMINUM        | CHAIN<br>HOIST RH | WITH IBC 1008.1.4.4 & NFPA 101                                 |
| BOTTOM BAR | CLEAR ANODIZED ALUMINUM  | 1                 |                                                                |

| DWG. NO. | DATE: | The Genuine. The Original. |
|----------|-------|----------------------------|
| SHEET    | BY:   | OAESHEWN DOOP              |

| COMPONENT  | MATERIAL                 | OPERATION     | NOTES:                                                         |
|------------|--------------------------|---------------|----------------------------------------------------------------|
| CURTAIN    | ALUMINUM, CLEAR ANODIZED |               | - ELECTRIC OPERATOR WITH AUTOMATIC EMERGENCY EGRESS; COMPLIANT |
| GUIDES     | EXTRUDED ALUMINUM        | RHX FOH<br>LH | WITH IBC 1008.1.4.4 & NFPA 101                                 |
| BOTTOM BAR | CLEAR ANODIZED ALUMINUM  | ]             |                                                                |

| DWG. NO. | DATE: | The Genuine. The Original. |
|----------|-------|----------------------------|
| SHEET    | BY:   | OLE SHE VILLE              |

| COMPONENT  | MATERIAL                 | OPERATION     | NOTES:                                                                                        |
|------------|--------------------------|---------------|-----------------------------------------------------------------------------------------------|
| CURTAIN    | ALUMINUM, CLEAR ANODIZED |               | - ELECTRIC OPERATOR WITH AUTOMATIC EMERGENCY EGRESS; COMPLIANT WITH IBC 1008.1.4.4 & NFPA 101 |
| GUIDES     | EXTRUDED ALUMINUM        | RHX FOH<br>LH |                                                                                               |
| BOTTOM BAR | CLEAR ANODIZED ALUMINUM  | ]             |                                                                                               |