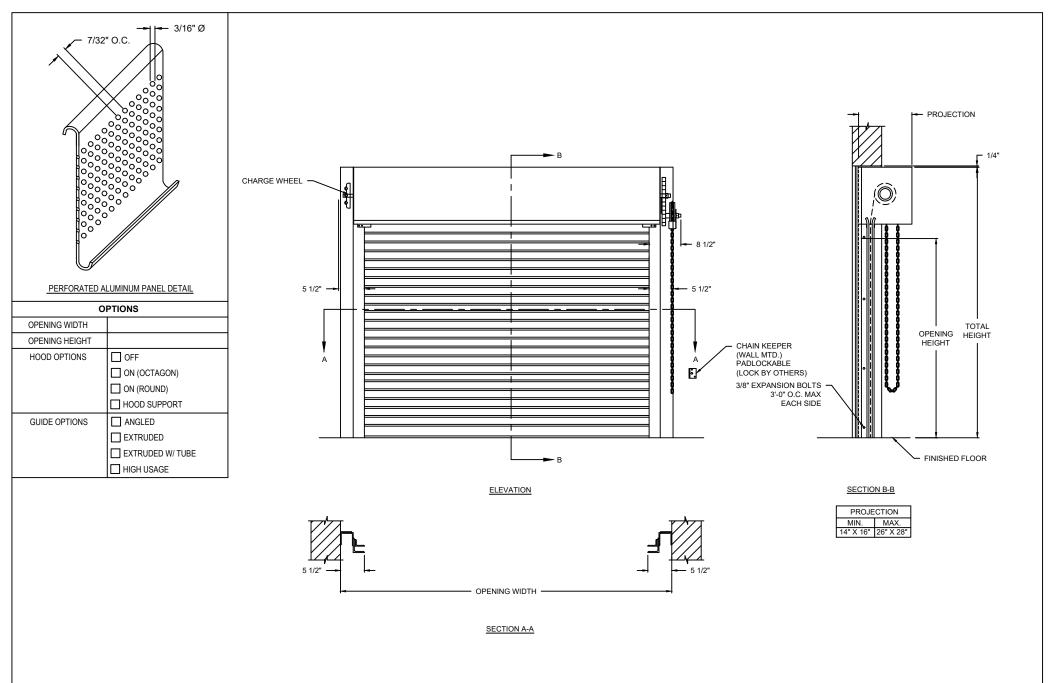

| DWG. NO. | DATE: | The Genuine. The Original. |
|----------|-------|----------------------------|
| SHEET    | BY:   | OAESHEWN COOK              |

| COMPONENT  | MATERIAL                 | OPERATION         | NOTES:                                                         |
|------------|--------------------------|-------------------|----------------------------------------------------------------|
| CURTAIN    | ALUMINUM, CLEAR ANODIZED |                   | - ELECTRIC OPERATOR WITH AUTOMATIC EMERGENCY EGRESS; COMPLIANT |
| GUIDES     | EXTRUDED ALUMINUM        | CHAIN<br>HOIST RH | WITH IBC 1008.1.4.4 & NFPA 101                                 |
| BOTTOM BAR | CLEAR ANODIZED ALUMINUM  | 1                 |                                                                |