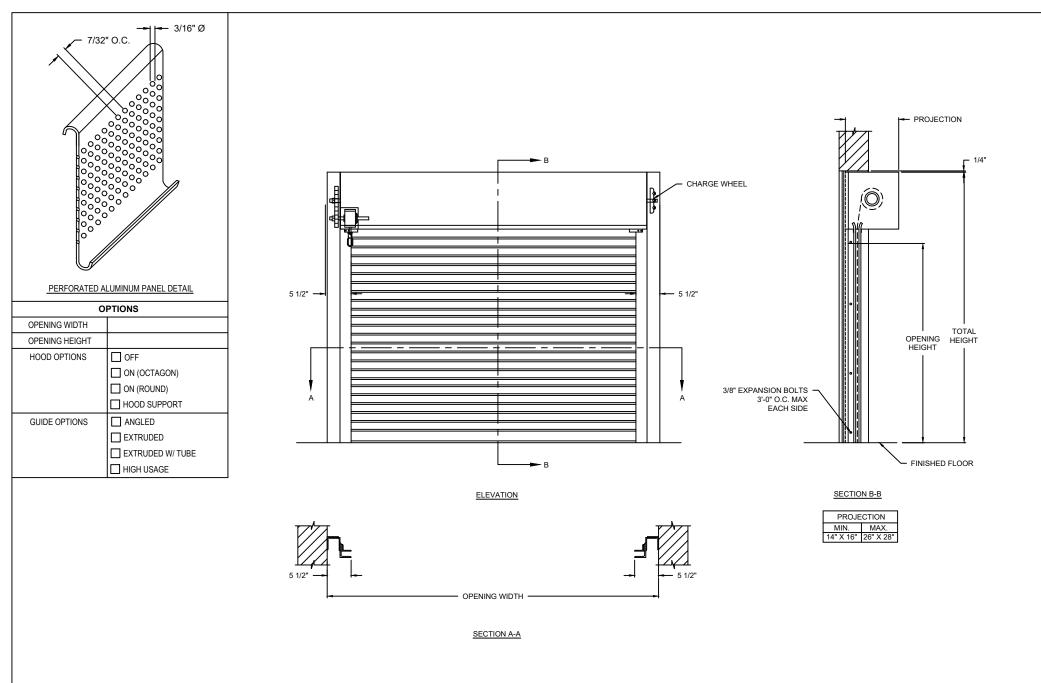

| DWG. NO. | DATE: | The Genuine. The Original. |
|----------|-------|----------------------------|
| SHEET    | BY:   | OAESHEWN DOOP              |

| COMPONENT  | MATERIAL                 | OPERATION | NOTES:                                                         |
|------------|--------------------------|-----------|----------------------------------------------------------------|
| CURTAIN    | ALUMINUM, CLEAR ANODIZED |           | - ELECTRIC OPERATOR WITH AUTOMATIC EMERGENCY EGRESS; COMPLIANT |
| GUIDES     | EXTRUDED ALUMINUM        | CRANK LH  | WITH IBC 1008.1.4.4 & NFPA 101                                 |
| BOTTOM BAR | CLEAR ANODIZED ALUMINUM  | ]         |                                                                |