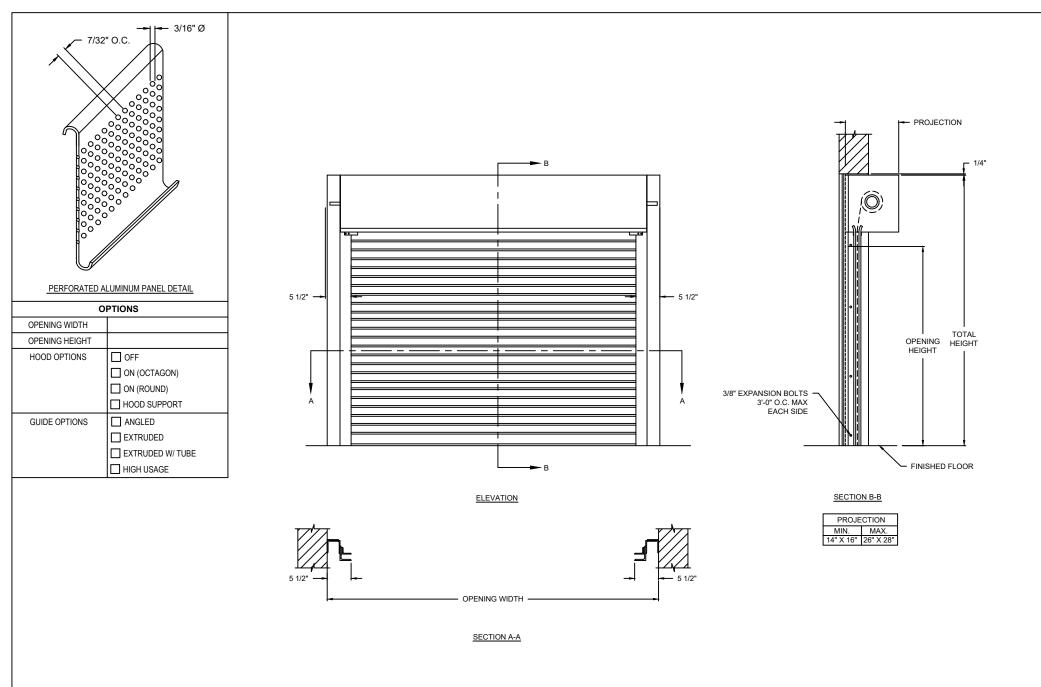

| DWG. NO. | DATE: | The Genuine. The Original. |
|----------|-------|----------------------------|
| SHEET    | BY:   | OAESHEWN DOOP              |

| COMPONENT  | MATERIAL                 | OPERATION         | NOTES:                                                         |
|------------|--------------------------|-------------------|----------------------------------------------------------------|
| CURTAIN    | ALUMINUM, CLEAR ANODIZED |                   | - ELECTRIC OPERATOR WITH AUTOMATIC EMERGENCY EGRESS; COMPLIANT |
| GUIDES     | EXTRUDED ALUMINUM        | MANUAL<br>PUSH UP | WITH IBC 1008.1.4.4 & NFPA 101                                 |
| BOTTOM BAR | CLEAR ANODIZED ALUMINUM  | ]                 |                                                                |