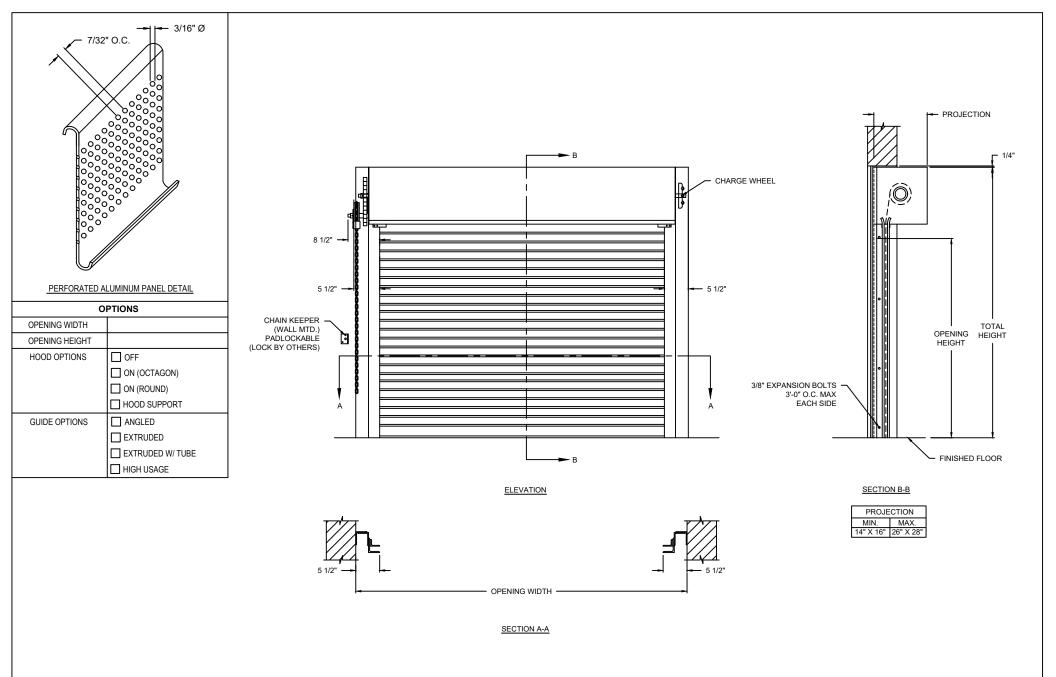

| DWG. NO. | DATE: | The Genuine. The Original. |
|----------|-------|----------------------------|
| SHEET    | BY:   | POLESHI-WINDSOL            |

| COMPONENT  | MATERIAL                 | OPERATION         | NOTES:                                                         |
|------------|--------------------------|-------------------|----------------------------------------------------------------|
| CURTAIN    | ALUMINUM, CLEAR ANODIZED |                   | - ELECTRIC OPERATOR WITH AUTOMATIC EMERGENCY EGRESS; COMPLIANT |
| GUIDES     | EXTRUDED ALUMINUM        | CHAIN<br>HOIST LH | WITH IBC 1008.1.4.4 & NFPA 101                                 |
| BOTTOM BAR | CLEAR ANODIZED ALUMINUM  | 1                 |                                                                |