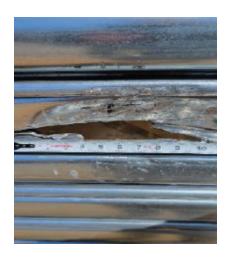

## FORCED ENTRY AND BALLISTIC RATED SHELTER DOOR

Specimen #1
.22 caliber, post-test interior

Specimen #2
.32 caliber, post-test interior

Specimen #3
Center of door, post attack
30 min entry time