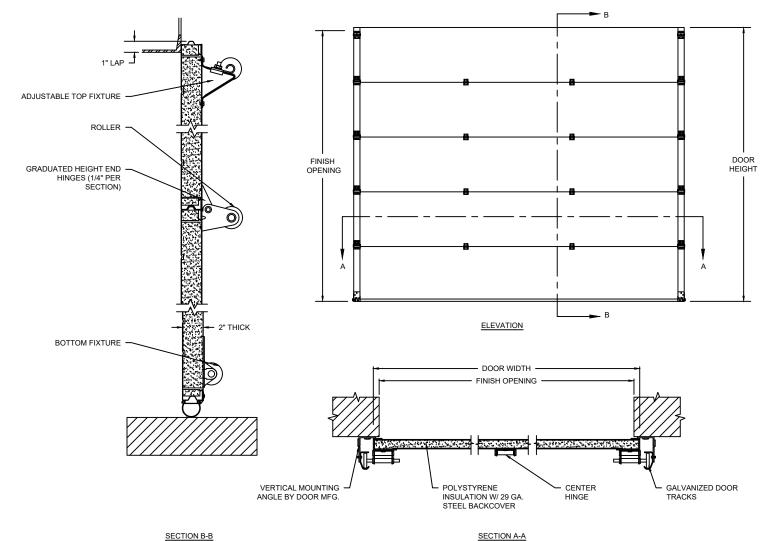

| MODEL | STANDARD MAX. VALUES |        |  |
|-------|----------------------|--------|--|
| MODEL | WIDTH                | HEIGHT |  |
| 470   | 20'                  | 14' 1" |  |

| COMPONENT    | MATERIAL                     | OPERATION       | NOTES:                                                                                                                                                                                                                                                                      |  |
|--------------|------------------------------|-----------------|-----------------------------------------------------------------------------------------------------------------------------------------------------------------------------------------------------------------------------------------------------------------------------|--|
| SECTIONS     | 26 GA. HOT-DIPPED GALVANIZED |                 | - INSULATION WILL BE COMPOSED OF POLYSTYRENE. THE INSULATION WILL HAVE A U-FACTOR OF 0.23 (R-VALUE OF 9.83). U-FACTOR VALUES ARE INDEPENDENTLY TESTED AND VERIFIED PER ANSI/DASMA 105. OVERHEAD DOOR™ BRAND USES A CALCULATED DOOR SECTION R-VALUE FOR OUR INSULATED DOORS. |  |
| END STILES   | .032" STEEL                  | LAANIIAI BUQUUB |                                                                                                                                                                                                                                                                             |  |
| HARDWARE     | GALVANIZED STEEL             | MANUAL PUSH UP  |                                                                                                                                                                                                                                                                             |  |
| WEATHERSTRIP | FI FXIBI F PVC               | 1               |                                                                                                                                                                                                                                                                             |  |