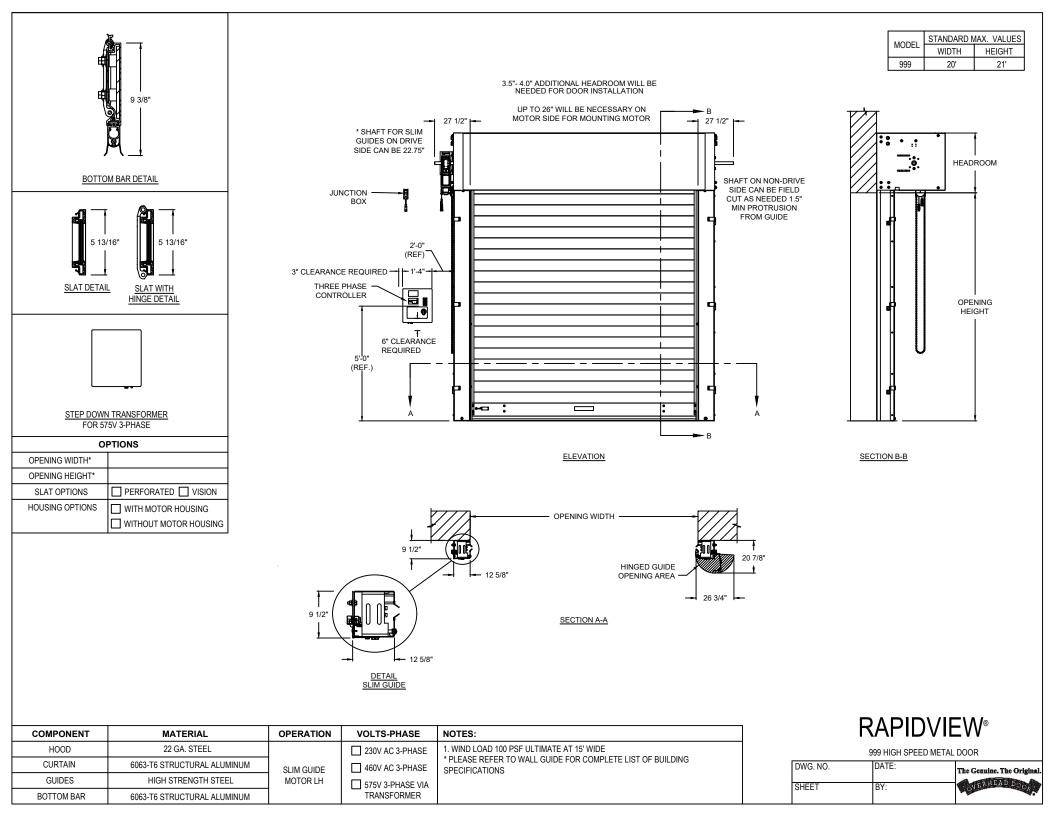

| GUIDE<br>HEIGHT OF<br>(IN) | FSLOYS   12 3.   13 3.   14 3.   15 3.   16 3.   17 3.   18 3.   19 3.   19 3.   20 3. | 11.00   10.00   9.00   8.00   11.00   11.00   11.00   10.00   9.00   10.00   9.00   10.00   10.00   10.00   10.00   10.00   10.00   10.00   10.00 | SLOT 3<br>19.00<br>19.00<br>17.00<br>15.00<br>13.00<br>19.00<br>17.00<br>13.00<br>13.00<br>13.00<br>19.00                   | 27.00<br>27.00<br>25.00<br>23.00<br>21.00<br>27.00<br>25.00<br>23.00<br>23.00<br>21.00                                                                                                                                | SLOT 5<br>35.00<br>33.00<br>31.00<br>29.00<br>35.00<br>33.00<br>33.00<br>31.00<br>29.00