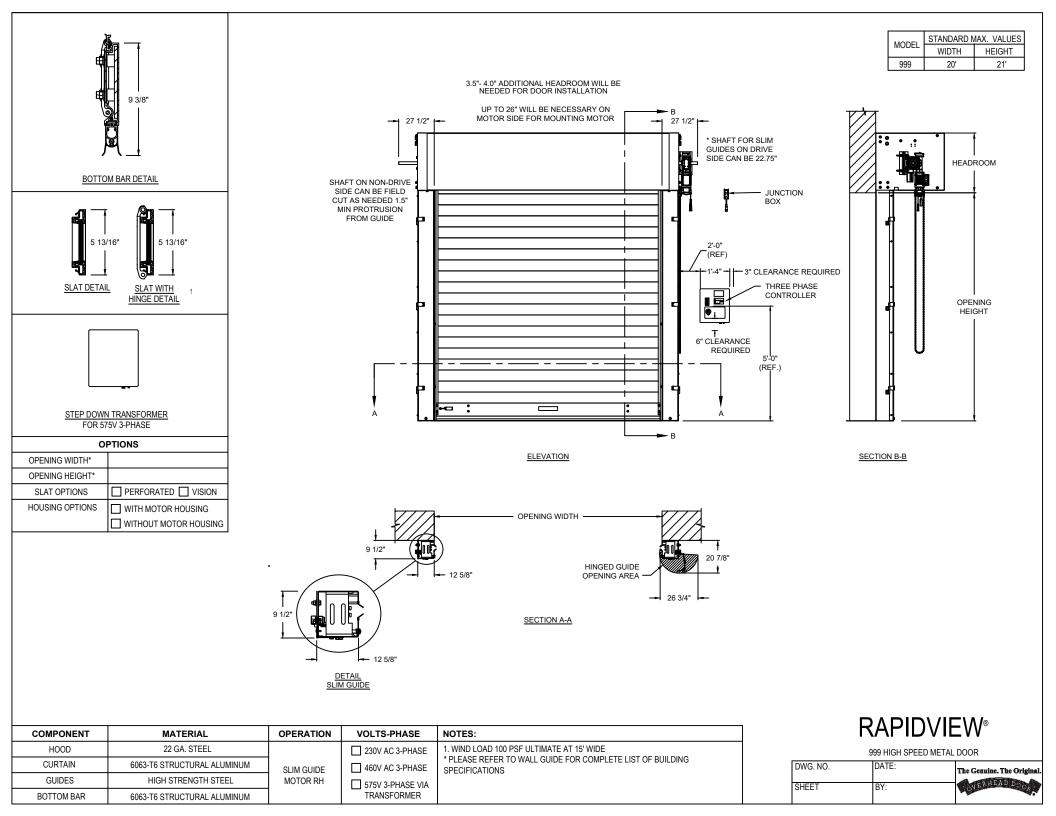

| GUIDE<br>HEIGHT OF<br>(IN) | FSLOYS   12 3.   13 3.   14 3.   15 3.   16 3.   17 3.   18 3.   19 3.   19 3.   20 3. | 11.00   10.00   9.00   8.00   11.00   11.00   11.00   10.00   9.00   10.00   9.00   10.00   10.00   10.00   10.00   10.00   10.00   10.00   10.00 | SLOT 3<br>19.00<br>19.00<br>17.00<br>15.00<br>13.00<br>19.00<br>17.00<br>13.00<br>13.00<br>13.00<br>19.00                   | 27.00<br>27.00<br>25.00<br>23.00<br>21.00<br>27.00<br>25.00<br>23.00<br>23.00<br>21.00                                                                                                                                | SLOT 5<br>35.00<br>33.00<br>31.00<br>29.00<br>35.00<br>33.00<br>33.00<br>31.00<br>29.00