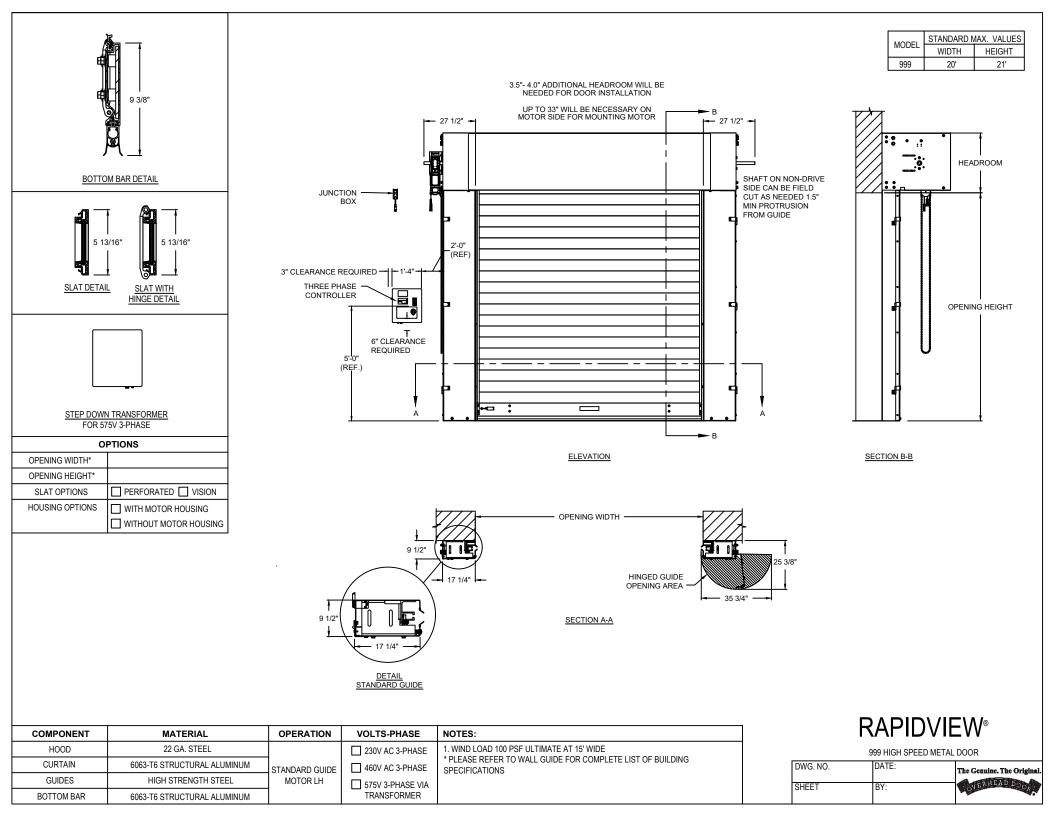

| GUIDE<br>HEIGHT OF<br>(IN) | FSLOYS   12 3.   13 3.   14 3.   15 3.   16 3.   17 3.   18 3.   19 3.   19 3.   20 3. | 11.00   10.00   9.00   8.00   11.00   11.00   11.00   10.00   9.00   10.00   9.00   10.00   10.00   10.00   10.00   10.00   10.00   10.00   10.00 | SLOT 3<br>19.00<br>19.00<br>17.00<br>15.00<br>13.00<br>19.00<br>17.00<br>13.00<br>13.00<br>13.00<br>19.00                   | 27.00<br>27.00<br>25.00<br>23.00<br>21.00<br>27.00<br>25.00<br>23.00<br>23.00<br>21.00                                                                                                                                | SLOT 5<br>35.00<br>33.00<br>31.00<br>29.00<br>35.00<br>33.00<br>33.00<br>31.00<br>29.00