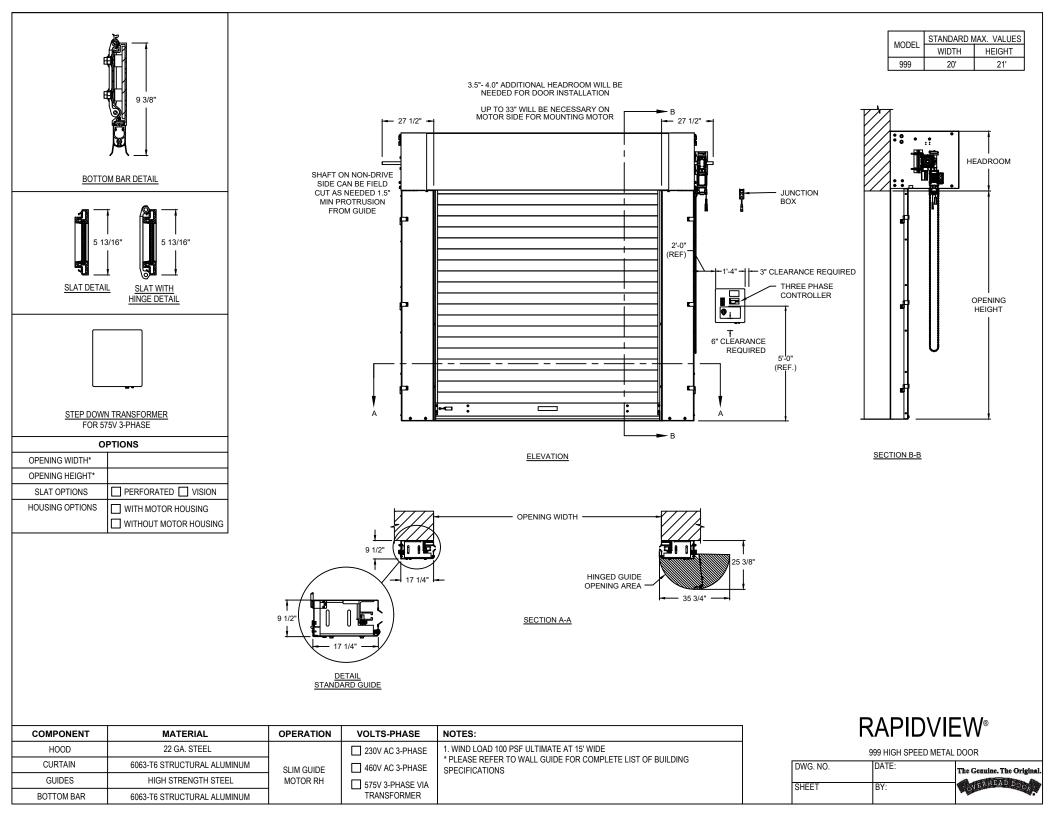

| GUIDE<br>HEIGHT OF<br>(IN) | FSLOYS   12 3.   13 3.   14 3.   15 3.   16 3.   17 3.   18 3.   19 3.   19 3.   20 3. | 11.00   10.00   9.00   8.00   11.00   11.00   11.00   10.00   9.00   10.00   9.00   10.00   10.00   10.00   10.00   10.00   10.00   10.00   10.00 | SLOT 3<br>19.00<br>19.00<br>17.00<br>15.00<br>13.00<br>19.00<br>17.00<br>13.00<br>13.00<br>13.00<br>19.00                   | 27.00<br>27.00<br>25.00<br>23.00<br>21.00<br>27.00<br>25.00<br>23.00<br>23.00<br>21.00                                                                                                                                | SLOT 5<br>35.00<br>33.00<br>31.00<br>29.00<br>35.00<br>33.00<br>33.00<br>31.00<br>29.00