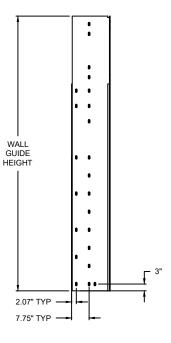

| 18.00  | 33.00  | 49.00  | 65.00  | 81.00  | 97.00  | 113.00 | 129.00 | 145.00     | 161.00      | 167.00  | 183.00  | 199.00  | 215.00  | 231.00  | 237.75  | 244.50  | 250.50  | 254.88  | 275.63  | 280.00  | 280.00  |         |
| 21     | 252    | 170    | 119.5  | 24       | 3.00   | 13.00  | 23.00  | 39.00  | 55.00  | 71.00  | 87.00  | 103.00 | 119.00 | 135.00     | 151.00      | 167.00  | 173.00  | 189.00  | 205.00  | 221.00  | 237.00  | 243.75  | 250.50  | 256.50  | 260.88  | 281.63  | 286.00  | 286.00  |

COLUMN OF SLOTS CLOSER TO THE OPENING (WITH 16" SPACING) IS USED ON STEEL JAMBS WITH PROVIDED BOLTS TO BE PLACED IN EVERY SINGLE SLOT. IT MAY ALSO BE PLUG-WELDED TO THE JAMB THROUGH THESE SLOTS . WITH E-GUIDE, IT IS ALWAYS 16"SPACING. Z-GUIDES CAN USE BOTH 16" AND 8" SPACING.



JAMB DETAIL

## **RAPIDVIEW®**

999 HIGH SPEED METAL DOOR

| DWG. NO. | DATE: | The Genuine. The Original. |
|----------|-------|----------------------------|
| SHEET    | BY:   | OVERHEAD DOON              |